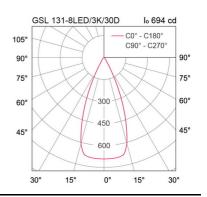

#### Specification

Housing Die-cast aluminium **Finishing** Powder coated in black Lens Clear toughened glass Gasket Silicone rubber **Dimension** 50x80x84 mm. Mounting Ground spike Power 8W LED-COB **Light Source Colour Temperature** 3000K **Luminaire Output** 650 lm

**Beam Angle** 15/30/50 degree

**Control Gear** Separate switching power supply

**Power Supply** 220-240VAC,50Hz

**Insulation Class IP Rating** 66 **Luminaire Lifetime** 50,000 hrs. Equivalent PAR30 75W