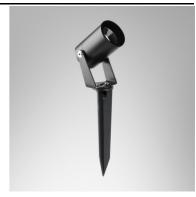

#### Specification

Housing Die-cast aluminium **Finishing** Powder coated in black Lens Clear toughened glass Gasket Silicone rubber **Dimension** 50x80x84 mm. Mounting Ground spike Power 8W LED-COB **Light Source Colour Temperature** 3000K **Luminaire Output** 650 lm

**Beam Angle** 15/30/50 degree

**Control Gear** Separate switching power supply

**Power Supply** 220-240VAC,50Hz

**Insulation Class IP Rating** 66 **Luminaire Lifetime** 50,000 hrs. Equivalent PAR30 75W