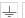

## **Application**

Accent Luminaire is designed for a wide variety of architectural and landscape applications to accent or highlight specific architectural and landscape features, etc.

#### Specification

Housing Die-cast aluminium **Finishing** Powder coated in black Lens Clear toughened glass Gasket Silicone rubber **Dimension** 50x80x84 mm. Mounting Ground spike Power 8W LED-COB **Light Source Colour Temperature** 3000K **Luminaire Output** 650 lm